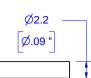

## NOTES:

- RoHS compliant
   UL 94V-2 flammability rating
   -40°C to 85°C operating temperature
- 4. Suitable for light pipes with  $\emptyset$ 2.2mm jacket and optical core no greater than  $\emptyset$ 1.5mm