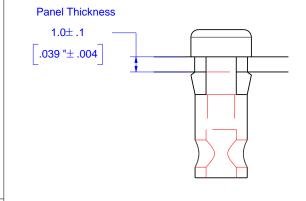

## NOTES:

- RoHS compliant
   UL 94V-2 flammability rating
   -40°C to 85°C operating temperature
- 4. Suitable for light pipes with  $\emptyset$ 2.2mm jacket and optical core no greater than  $\emptyset$ 1.5mm