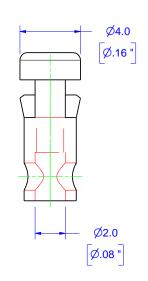

## NOTES:

- RoHS compliant
   UL 94V-2 flammability rating
   -40°C to 85°C operating temperature
- 4. Suitable for light pipes with  $\emptyset$ 2.2mm jacket and optical core no greater than  $\emptyset$ 1.5mm