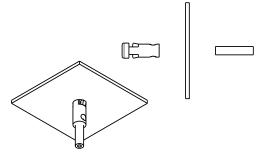

## NOTES:

- RoHS compliant
   UL 94V-2 flammability rating
   -40°C to 85°C operating temperature
- 4. Suitable for light pipes with  $\emptyset$ 2.2mm jacket and optical core no greater than  $\emptyset$ 1.5mm

|   | UNLESS OTHERWI                                                                  |                            | PRODUCT    | Light Pipe          | Industrial Fiber Optics        |       |        |        |     |
|---|---------------------------------------------------------------------------------|----------------------------|------------|---------------------|--------------------------------|-------|--------|--------|-----|
|   | MILLIMETERS [IN.]                                                               |                            | MATERIAL   | Clear Polycarbonate | TEMPE, AZ 85281                |       |        |        |     |
|   | 0 PLC: ± 1<br>1 PLC: ± .25                                                      | SURFACE 3.2/<br>TEXTURE: \ | FINISH     |                     | NAME                           |       |        |        |     |
|   | 2 PLC: ± .127<br>3 PLC: ± .025                                                  |                            | DRAWN BY   | B. Bidwell          | Light Pipe Lens                |       |        |        |     |
|   | 4 PLC: ± .013<br>ANGLE: ± 1/2°                                                  |                            | DATE       | 2/21/2012           | SIZE                           | SCALE | PART N | IUMBER | REV |
| _ | REMOVE BURRS AND SHARP EDGES FLATNESS .005mm PER mm ALL DIMENSIONS AFTER FINISH |                            | CHECKED BY | A. Reyes            | Α                              | 4:1   | 51 03  | 351    | Α   |
| ر |                                                                                 |                            | DATE       | 3/9/2012            | DO NOT SCALE DRAWING Sheet 1 o |       |        |        |     |