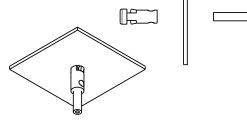

## NOTES:

- RoHS compliant
   UL 94V-2 flammability rating
   -40°C to 85°C operating temperature
- 4. Suitable for light pipes with  $\emptyset$ 2.2mm jacket and optical core no greater than  $\emptyset$ 1.5mm

|   | UNLESS OTHERWI                                                                  |                            | PRODUCT    | Light Pipe          | Industrial Fiber Optics        |       |        |        |     |
|---|---------------------------------------------------------------------------------|----------------------------|------------|---------------------|--------------------------------|-------|--------|--------|-----|
|   | MILLIMETERS [IN.]                                                               |                            | MATERIAL   | Clear Polycarbonate | TEMPE, AZ 85281                |       |        |        |     |
|   | 0 PLC: ± 1<br>1 PLC: ± .25                                                      | SURFACE 3.2/<br>TEXTURE: \ | FINISH     |                     | NAME                           |       |        |        |     |
|   | 2 PLC: ± .127<br>3 PLC: ± .025                                                  |                            | DRAWN BY   | B. Bidwell          | Light Pipe Lens                |       |        |        |     |
|   | 4 PLC: ± .013<br>ANGLE: ± 1/2°                                                  |                            | DATE       | 2/21/2012           | SIZE                           | SCALE | PART N | IUMBER | REV |
| _ | REMOVE BURRS AND SHARP EDGES FLATNESS .005mm PER mm ALL DIMENSIONS AFTER FINISH |                            | CHECKED BY | A. Reyes            | Α                              | 4:1   | 51 03  | 351    | Α   |
| ر |                                                                                 |                            | DATE       | 3/9/2012            | DO NOT SCALE DRAWING Sheet 1 o |       |        |        |     |