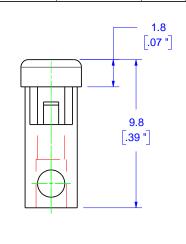

## NOTES:

- RoHS compliant
   UL 94V-2 flammability rating
   -40°C to 85°C operating temperature
- 4. Suitable for light pipes with  $\emptyset$ 2.2mm jacket and optical core no greater than  $\emptyset$ 1.5mm