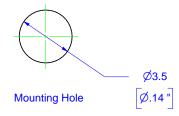

## NOTES:

- RoHS compliant
   UL 94V-2 flammability rating
   -40°C to 85°C operating temperature
- 4. Suitable for light pipes with  $\emptyset$ 2.2mm jacket and optical core no greater than  $\emptyset$ 1.5mm